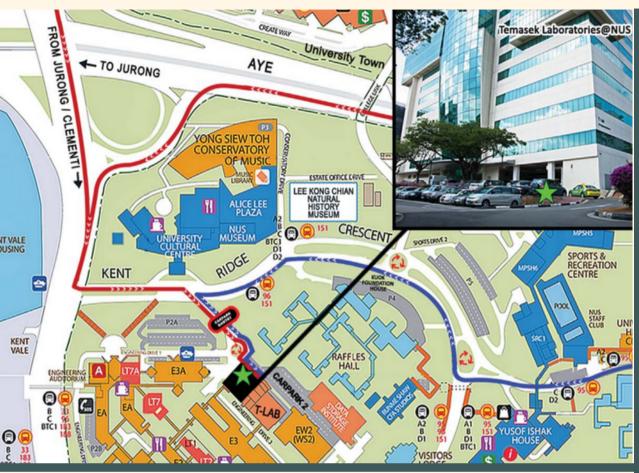

## Going by Public Transport to the T-Lab

## Alight at Kent Ridge MRT Station.

Take Bus, 95, Bus K or A1 from National University Hospital (NUH) bus stop and alight at Yusof Ishak House.

Take the external stairs or elevator at E7 down, walking towards T-Lab.

Alternatively, take
Bus D2 and alight at
Musuem.

Walk through Raffles Hall and ascend the steps to Carpark 2 to find T-Lab Building.

## COMING FROM THE GREEN EW LINE

Take Bus 96 at
Clementi Bus Interchange
to stop at the Engineering
Auditorium Bus Stop.

Walk by the sheltered stairs connecting to Engineering Auditorium.

The sheltered walkway continues to T-Lab through E3A.

We are located at T-Lab @ NUS.

T-Lab Building, 5A Engineering Drive 1 National University of Singapore